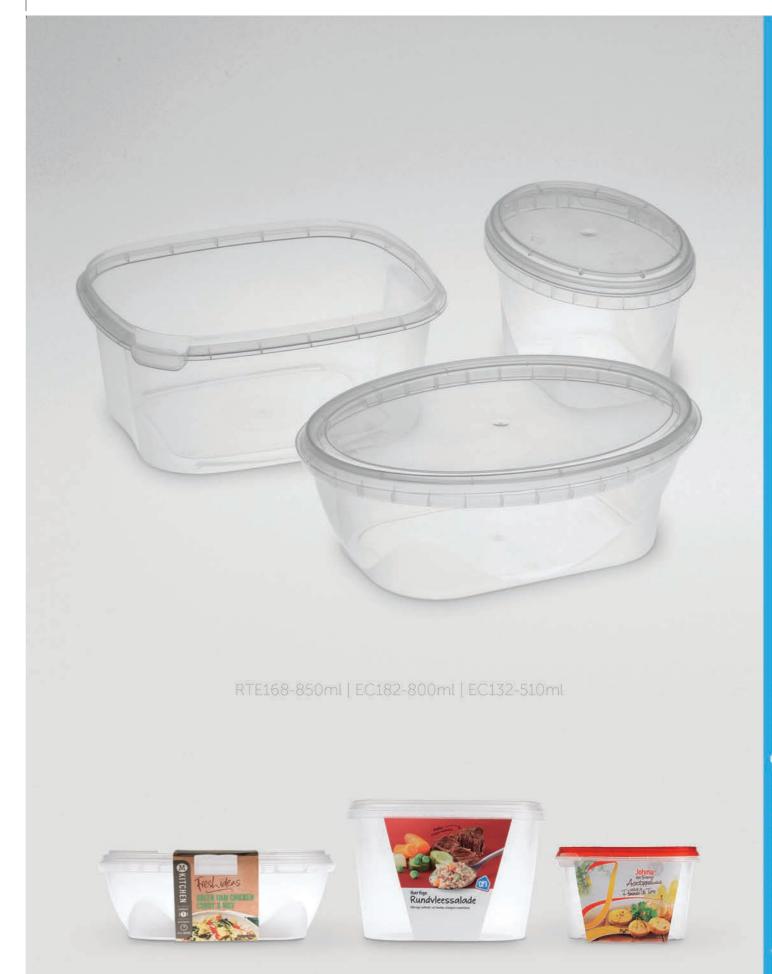

#### Oval

| Dimensio | ons    | Item Number | Capacity | Height       | IML | Stock Product |
|----------|--------|-------------|----------|--------------|-----|---------------|
| 110x80   |        | EC110-175   | 175ml    | 40mm         | •   | •             |
| mm       | mm     | EC110-D     | Stand    | ard Lid      | :•  | (*            |
|          |        | EC132-275   | 275ml    | 37mm         | •   | •             |
| 222 237  |        | EC132-345   | 345ml    | 48mm         | •   | •             |
| 132x94   |        | EC132-510   | 510ml    | 75mm         |     | •             |
| mm       | _      | EC132-D     | Standa   | Standard Lid |     | •             |
|          | -      | ECC132-D    | Standa   | ard Lid      | •   |               |
| 100 177  |        | EC182-800   | 800ml    | 61mm         |     | 7●            |
|          | 82x133 | EC182-1100  | 1100ml   | 85mm         |     | •             |
| mm       |        | ECC182-D    | Standa   | ard Lid      |     |               |

#### OTE

| Dimensi       | ons        | Item Number | Capacity     | Height | IML | Stock Product |
|---------------|------------|-------------|--------------|--------|-----|---------------|
| 155x115<br>mm | OTE155-780 | 780ml       | 64mm         |        | •   |               |
|               |            | OTE155-1200 | 1200ml       | 105mm  |     | •             |
|               |            | OTE155-D    | Standard Lid |        |     | •             |

#### RTE

| Dimensio      | ons | Item Number | Capacity | Height  | IML | Stock Product |  |
|---------------|-----|-------------|----------|---------|-----|---------------|--|
| 130x103       |     | RTE130-550  | 550ml    | 79mm    |     |               |  |
| mm            |     | RTE130-D    | Standa   | ard Lid | *   |               |  |
|               | _   | RTE168-850  | 850ml    | 75mm    | •   |               |  |
| 168X130<br>mm |     | RTE168-1250 | 1250ml   | 93mm    | •   |               |  |
| .111111       |     | RTE168-D    | Standa   | ard Lid |     |               |  |