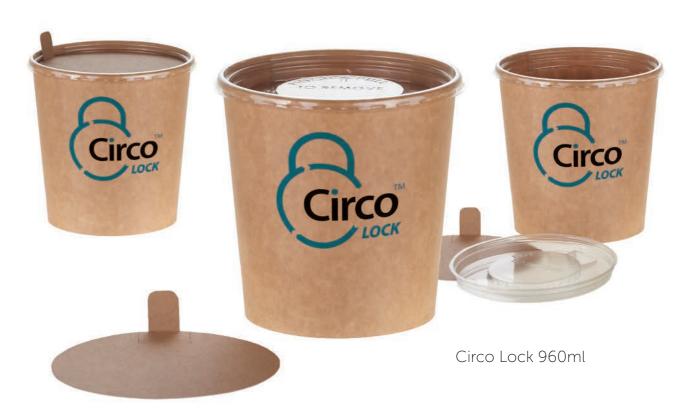

#### Which pack do you need?

|                              | PP | rPET | Paperboard | Circo |
|------------------------------|----|------|------------|-------|
| 100% Recyclable              | •  | •    | •          | •     |
| Reusable                     | •  |      |            |       |
| 30% Recycled Content         |    | •    |            | •     |
| Transparent                  | •  | •    |            |       |
| Tamper Evident               | •  | •    |            | •     |
| Film Sealable                | •  | •    | •          | •     |
| Microwavable                 | •  |      |            | •     |
| Hot Fill                     | •  |      |            | •     |
| Freezer Suitable*            | •  | •    | •          | •     |
| HPP Process Suitable*        | •  |      |            |       |
| In Mould Labelling           | •  |      |            |       |
| Off Set Printing             |    |      | •          | •     |
| *with special material grade |    |      |            |       |