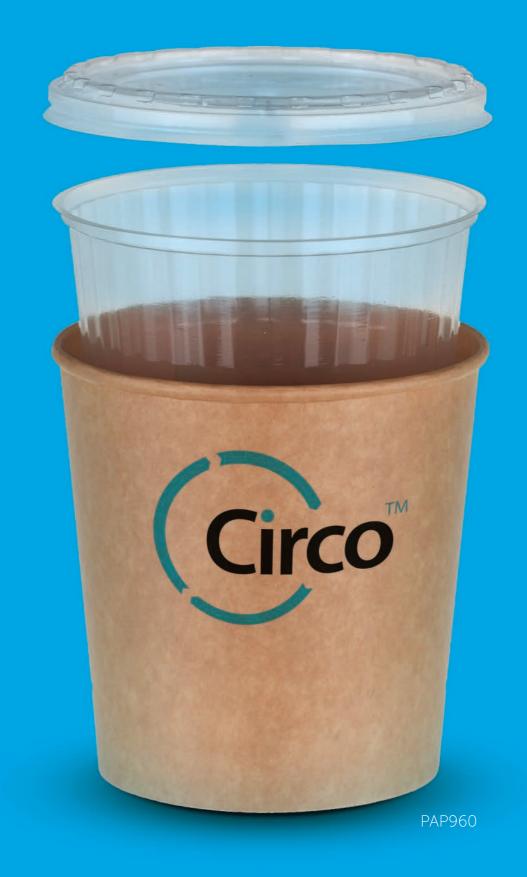

#### Which pack do you need?

|                              | PP | rPET | Paperboard | Circo |
|------------------------------|----|------|------------|-------|
| 100% Recyclable              | •  | •    | •          | •     |
| Reusable                     | •  |      |            |       |
| 30% Recycled Content         |    | •    |            | •     |
| Transparent                  | •  | •    |            |       |
| Tamper Evident               | •  | •    |            | •     |
| Film Sealable                | •  | •    | •          | •     |
| Microwavable                 | •  |      |            | •     |
| Hot Fill                     | •  |      |            | •     |
| Freezer Suitable*            | •  | •    | •          | •     |
| HPP Process Suitable*        | •  |      |            |       |
| In Mould Labelling           | •  |      |            |       |
| Off Set Printing             |    |      | •          | •     |
| *with special material grade |    |      |            |       |