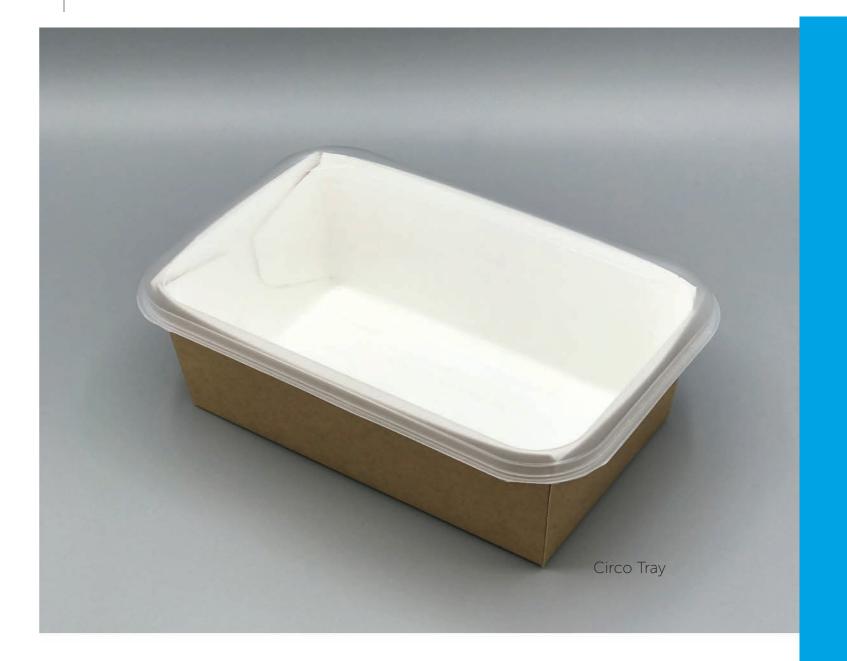

#### Which pack do you need?

|                              | PP | rPET | Paperboard | Circo |
|------------------------------|----|------|------------|-------|
| 100% Recyclable              | •  | •    | •          | •     |
| Reusable                     | •  |      |            |       |
| 30% Recycled Content         |    | •    |            | •     |
| Transparent                  | •  | •    |            |       |
| Tamper Evident               | •  | •    |            | •     |
| Film Sealable                | •  | •    | •          | •     |
| Microwavable                 | •  |      |            | •     |
| Hot Fill                     | •  |      |            | •     |
| Freezer Suitable*            | •  | •    | •          | •     |
| HPP Process Suitable*        | •  |      |            |       |
| In Mould Labelling           | •  |      |            |       |
| Off Set Printing             |    |      | •          | •     |
| *with special material grade |    |      |            |       |