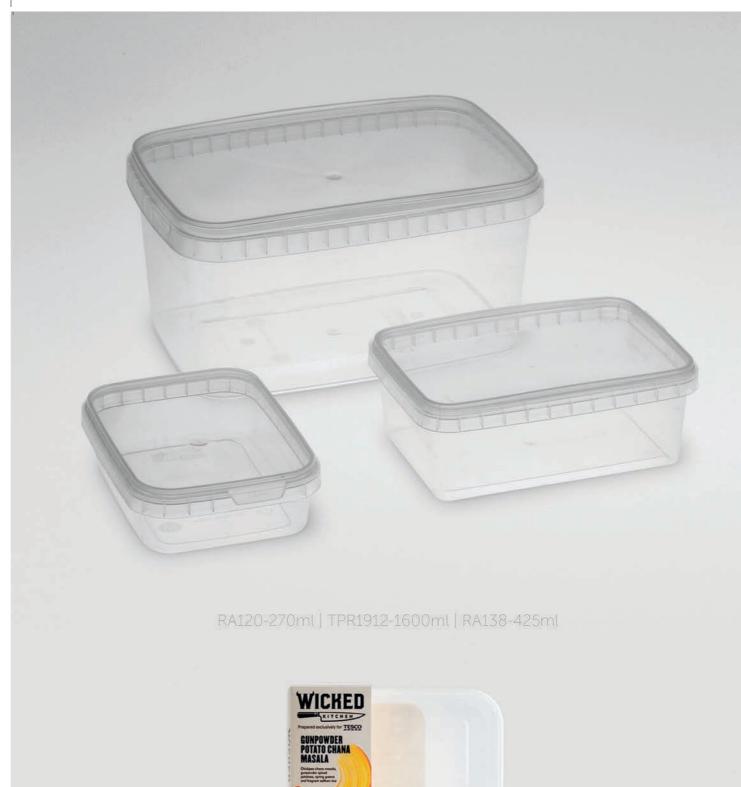

# Tamper Evident Rectangular

|               | The second desired |              |          |     |               |
|---------------|--------------------|--------------|----------|-----|---------------|
| Dimensions    | Item Number        | Capacity     | Height   | IML | Stock Product |
| 444.05        | TPR1108-200        | 200ml        | 40mm     | •   | •             |
| 111x85<br>mm  | TPR1108-300        | 300ml        | 56mm     | •   | •             |
| 111111        | TPR1108-D          | Stand        | dard Lid | •   | •             |
| 120x88        | RA120-270          | 270ml        | 42mm     | •   | •             |
| mm            | RA120-D            | Stand        | dard Lid |     | •             |
|               | TPR1208-200        | 200ml        | 32mm     | •   | •             |
| 120x88        | TPR1208-270        | 270ml        | 42mm     |     |               |
| mm            | TPR1208-425        | 425ml        | 69mm     | :•: | :•:           |
|               | TPR1208-D          | Standa       | ard Lid  | •   | 9●1           |
|               | RA138-425          | 425ml        | 51mm     | •   | •             |
| 138x98<br>mm  | RA138-600          | 600ml        | 71mm     |     | •             |
| 11111         | RA138-D            | Standard Lid |          | •   | •             |
|               | RA180-550          | 550ml        | 47mm     | •   | •             |
| 180x110<br>mm | RA180-1100         | 1100ml       | 94mm     |     | •             |
| iiiii         | RA180-D            | Standard Lid |          | •   | •             |
|               | TB560              | 500ml        | 40mm     |     | •             |
| 183×115       | E221               | 700ml        | 51mm     |     |               |
| mm            | E220               | Stand        | ard Lid  | •   | •             |
|               | RA192-1200         | 1200ml       | 73mm     |     | •             |
| 192x128       | RA192-1600         | 1600ml       | 94mm     |     | •             |
| mm            | RA192-1800         | 1800ml       | 106mm    |     |               |
|               | RA192-D            |              | ard Lid  | •   | <b>₹●</b> ₹   |
|               | TPR1912-750        | 750ml        | 52mm     |     | •             |
|               | TPR1912-1000       | 1000ml       | 67mm     |     | •             |
| 192x128       | TPR1912-1200       | 1200ml       | 73mm     |     | •             |
| mm            | TPR1912-1600       | 1600ml       | 97mm     |     | •             |
|               | TPR1912-D          | Standa       | ard Lid  | 500 | •             |