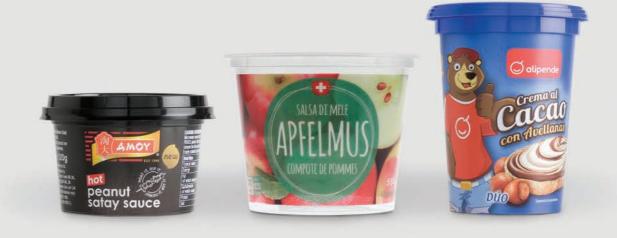

#### Film Sealable

Injection Moulded, PP

The standard round diameters are well catered for with this range of high quality injection mould film sealable packs. Adding to this are ranges of square, rectangular and oval packs.

All packs can be easily sealed with standard sealing films. In fact these can also be sourced through Innavisions. The packs are offered with an over lid as an option, if so required. The PP material does offer the ability to hot fill and to microwave the pack, within limitations.

Nearly all the packs listed are held as stock items in transparent PP by the manufacturer. Customisation is available with colouring of the PP and with branding via In Mould Labelling (IML), which offers the highest quality of print in a permanent format. These are subject to minimum order sizes.