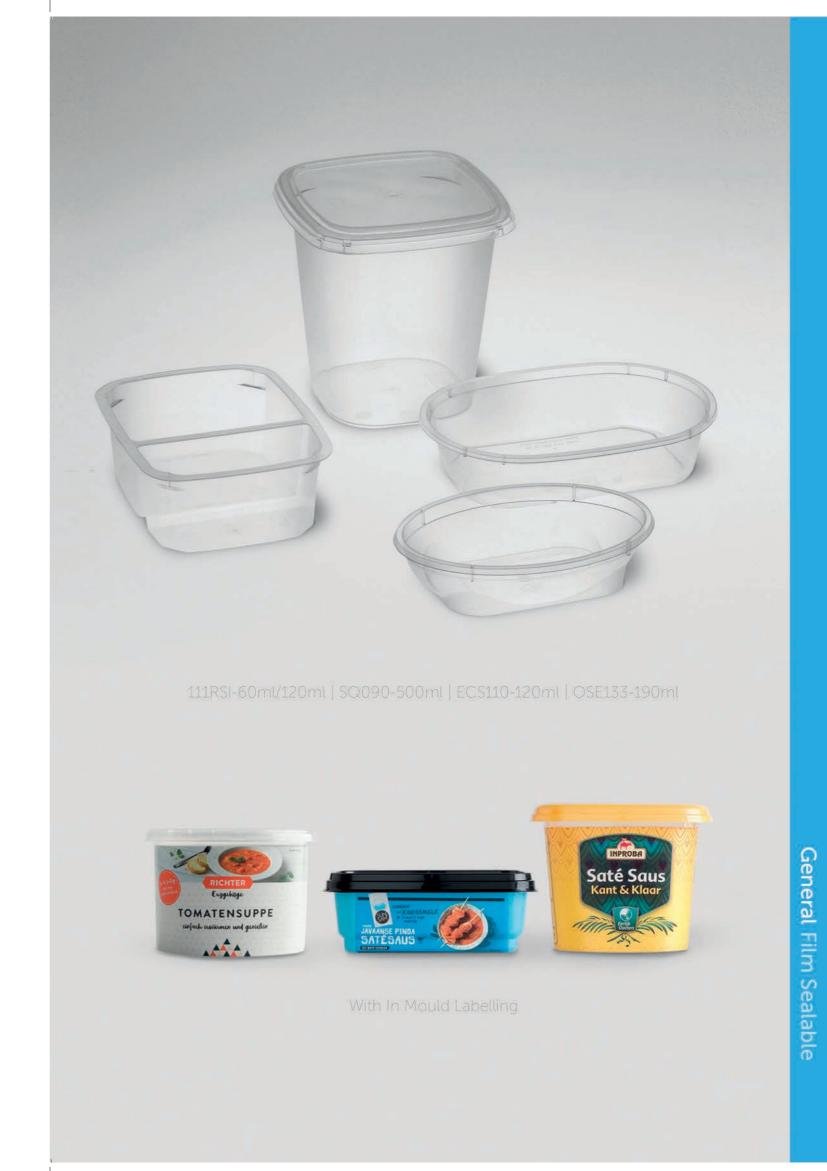

#### Film Sealable

Injection Moulded, PP

The standard round diameters are well catered for with this range of high quality injection mould film sealable packs. Adding to this are ranges of square, rectangular and oval packs.

All packs can be easily sealed with standard sealing films. In fact these can also be sourced through Innavisions. The packs are offered with an over lid as an option, if so required. The PP material does offer the ability to hot fill and to microwave the pack, within limitations.

Nearly all the packs listed are held as stock items in transparent PP by the manufacturer. Customisation is available with colouring of the PP and with branding via In Mould Labelling (IML), which offers the highest quality of print in a permanent format. These are subject to minimum order sizes.

#### Rectangle

| Dimens | ions | Item Number    | Capacity | Height | IML | In Stock |
|--------|------|----------------|----------|--------|-----|----------|
|        | -    | 111-RSI-200    | 200ml    | 40mm   |     | •        |
|        | _    | 111-RSI-250    | 250ml    | 48mm   | •   |          |
| 114x84 | A    | 111-RSI-375    | 375ml    | 70mm   |     | :        |
| mm     |      | 111-RSI-60/120 | 60/120ml | 48mm   |     | -        |
|        |      | 111-RSI-OD     | Ove      | erlid  | •   | •        |