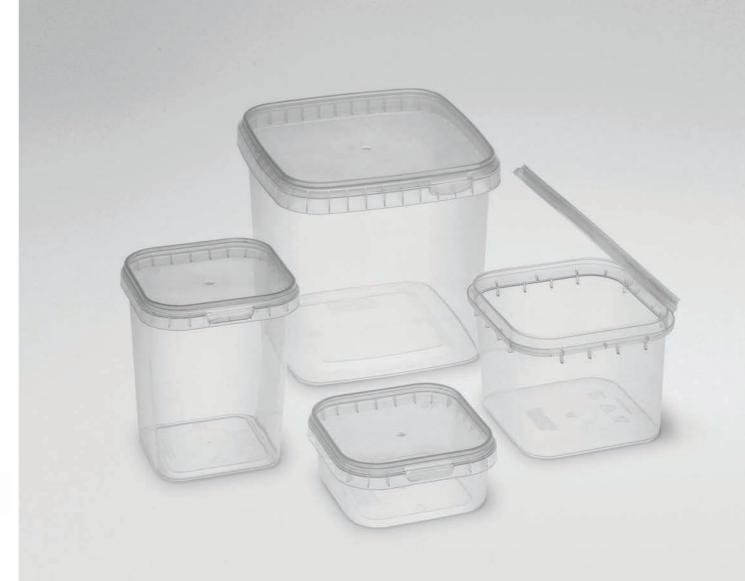

#### **Tamper Evident**

Injection Moulded, PP

Innavisions offer the widest range of tamper evident style packs in the UK ranging in size from 30ml to 5000ml. Round packs make up the largest section of standard items, but in addition some interesting shapes are offered under a standard round lid. Adding to the options available are square, rectangular and oval ranges, some of which are unique in the market place.

Tamper evident style packs offer some great benefits to both the food packer and to the end consumer. They are easy and simple to close, either by machine or by hand, and have the ability to be re-closed by the consumer. The closure is liquid tight whilst the tamper evident rim protects the lid from being accidentally removed during transit. The PP material does offer the ability to hot fill and to microwave the pack, within limitations.

Nearly all the packs listed are held as stock items in transparent PP by the manufacturer. Customisation is available with colouring of the PP and with branding via In Mould Labelling (IML), which offers the highest quality of print in a permanent format. These are subject to minimum order sizes.

All packs are produced with fully direct food contact approved grades of PP in manufacturing facilities fully accredited to grade A level BRC/IOP.