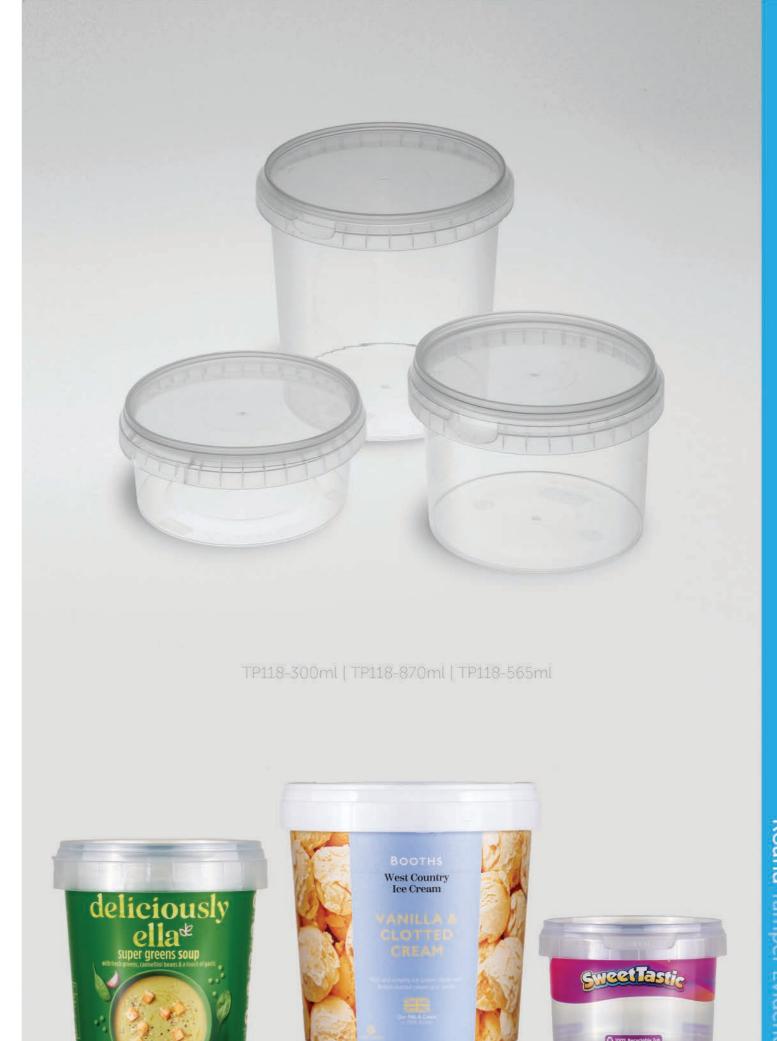

# **Tamper Evident**Round

| Diameter |         | Item Number       | Capacity | Height   | IML | Handle | In Stock |
|----------|---------|-------------------|----------|----------|-----|--------|----------|
|          |         | TP118-300         | 300ml    | 50mm     |     |        |          |
|          |         | TP118-480         | 480ml    | 69mm     | •   |        |          |
|          | -       | TP118-565         | 565ml    | 80mm     | •   | •      |          |
| 440      |         | TP118-600         | 600ml    | 88mm     | •   | •      |          |
| 118mm    |         | TP118-870         | 870ml    | 127mm    | •   |        |          |
|          |         | TP118-1025        | 1025ml   | 143mm    |     | •      | •        |
|          | -       | TP118-D           | Standa   | ard Lid  |     | •      |          |
|          | 3000    | TP118-D-V         | Vente    | ed Lid   |     |        |          |
|          |         | SC118-300         | 300ml    | 48mm     | •   |        | •        |
|          |         | SC118-350         | 350ml    | 55mm     | •   |        | •        |
|          |         | SC118-480         | 480ml    | 67mm     |     |        |          |
|          |         | SC118-565         | 565ml    | 79mm     | •   |        | •        |
| 118mm    |         | SC118-700         | 700ml    | 108mm    |     |        |          |
|          |         | SC118-870         | 870ml    | 128mm    | •   | •      | •        |
|          |         | SC118-1000        | 1000ml   | 143mm    | •   | •      | •        |
|          |         | Elito SCE118-565  | 565ml    | 86mm     | •   |        |          |
|          |         | HEX SCH118-370    | 370ml    | 68mm     | •   |        |          |
| _        | SC118-D | Standa            | ard Lid  | •        |     |        |          |
|          |         | SCC118-D          | Lid +    | 30ml     |     |        |          |
| 177      | -       | TP133-1180        | 1180ml   | 130mm    | •   | •      | •        |
| 133mm    |         | TP133-D           | Stanc    | lard Lid | •   |        | •        |
|          | -       | SC133-1200        | 1200ml   | 130mm    |     |        |          |
| 133mm    |         | SC133-1530        | 1530ml   | 168mm    | •   |        |          |
|          |         | SC133-D           | Standa   | ard Lid  |     |        |          |
|          |         | SC146-500         | 500ml    | 52mm     | •   |        |          |
|          |         | SC146-750         | 750ml    | 70mm     |     |        |          |
|          | diam'r. | SC146-1000        | 1000ml   | 88mm     |     |        |          |
| 146mm    |         | SC146-1500        | 1500ml   | 138mm    |     | •      |          |
|          |         | SC146-1800        | 1800ml   | 158mm    |     |        |          |
|          |         | Elito SCE146-1140 | 1140 ml  | 110mm    |     |        |          |
|          |         | SC146-D           | Standa   | ard Lid  |     |        |          |
|          |         | SC160-2500        | 2500ml   | 179mm    |     |        |          |
| 160mm    |         | SC160-D           | Standa   | ard Lid  | •   |        |          |
| 104      |         | TP184-1500        | 1500ml   | 79mm     | •   |        | •        |
| 184mm    |         | TP184-D           | Stanc    | lard Lid |     |        |          |