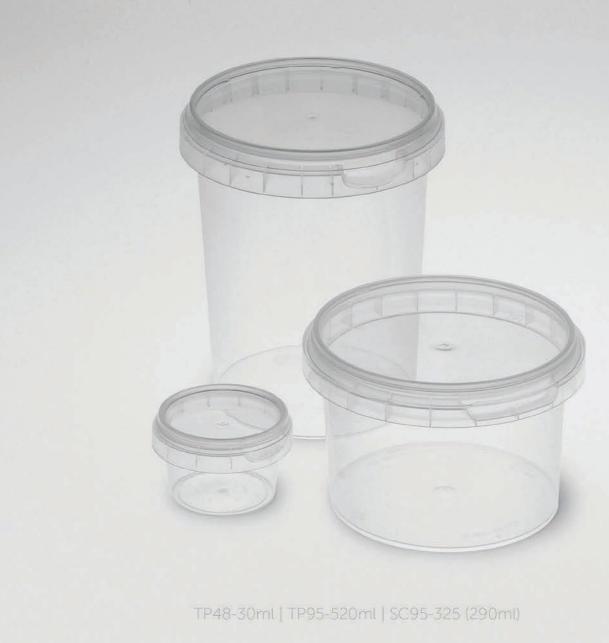

# Tamper Evident Round

| Diameter     | Item Number     | Capacity    | Height  |   |   | In Stock |
|--------------|-----------------|-------------|---------|---|---|----------|
|              | TP48-30         | 30ml        | 31mm    |   |   | •        |
| 48mm         | TP48-50         | 50ml        | 50mm    |   |   | •        |
|              | TP48-D          | Standa      | ard Lid | • |   |          |
|              | TP69-80         | 80ml        | 33mm    | • |   |          |
| -            | TP69-120        | 120ml       | 52mm    | • |   |          |
| 69mm         | TP69-155        | 155ml       | 68mm    | • |   | •        |
|              | TP69-D          | Standa      | ard Lid | • |   |          |
|              | TP69-D-V        | Vente       | d Lid   | • |   |          |
| 70           | E261            | 180ml       | 78mm    | ě |   |          |
| 78mm         | E262            | Standa      | ard Lid |   |   |          |
|              | CC86-250        | 250ml       | 80mm    |   |   |          |
| ### TO THE T | CC86-330        | 330ml       | 106mm   |   |   |          |
| 36mm         | CC86-D          | Standa      | ird Lid | • |   |          |
| *            | CC86-DTH        | Top Hat Lid |         | • |   | •        |
| 87mm         | TP87-310        | 310ml       | 75mm    |   |   |          |
|              | TP87-385        | 385ml       | 94mm    | • |   |          |
|              | TP87-D          | Standa      | ard Lid |   |   |          |
|              | TP95-180        | 180ml       | 43mm    |   |   |          |
|              | TP95-210        | 210ml       | 52mm    |   |   |          |
|              | TP95-225        | 225ml       | 51mm    | • |   |          |
| 95mm         | TP95-280        | 280ml       | 65mm    | • |   | •        |
| 23/11/11     | TP95-365        | 365ml       | 84mm    | • |   |          |
|              | TP95-520        | 520ml       | 117mm   | • |   | •        |
|              | TP95-D          | Standa      | ard Lid | • |   | •        |
|              | SC95-130        | 130ml       | 34mm    | • |   |          |
|              | SC95-180        | 180ml       | 43mm    |   |   |          |
|              | SC95-240        | 240ml       | 54mm    |   |   |          |
| 95mm         | SC95-280        | 280ml       | 61mm    |   |   | •        |
| 9311111      | SC95-290        | 290ml       | 64mm    | • |   | •        |
|              | SC95-365        | 365ml       | 82mm    | • |   | •        |
|              | SC95-370        | 370ml       | 84mm    | • |   | •        |
|              | SC95-520        | 525ml       | 115mm   | • |   | •        |
|              | SC95-D          | Standa      |         | • |   | •        |
| 95mm =       | Elito SCE95-240 | 260ml       | 70mm    | • |   |          |
|              | Hex SCH95-240   | 250ml       | 70mm    | • |   | •        |
| 105mm        | E144            | 670ml       | 132mm   |   |   |          |
|              | E145            | Stand       | ard Lid |   |   |          |
| 00           | SC109-650       | 600ml       | 100mm   | • | • | •        |
| L09mm        | SC109-D         | Stand       | ard Lid |   |   |          |