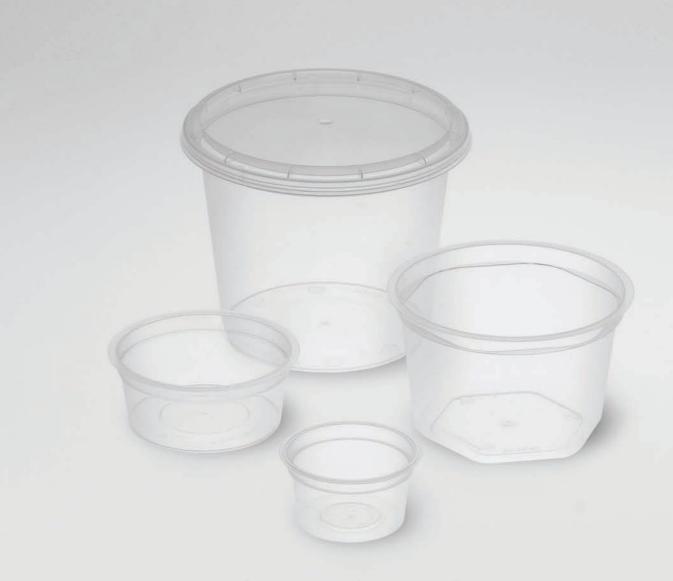

#### **Tamper Evident**

Injection Moulded, PP

Innavisions offer the widest range of tamper evident style packs in the UK ranging in size from 30ml to 5000ml. Round packs make up the largest section of standard items, but in addition some interesting shapes are offered under a standard round lid. Adding to the options available are square, rectangular and oval ranges, some of which are unique in the market place.

Tamper evident style packs offer some great benefits to both the food packer and to the end consumer. They are easy and simple to close, either by machine or by hand, and have the ability to be re-closed by the consumer. The closure is liquid tight whilst the tamper evident rim protects the lid from being accidentally removed during transit. The PP material does offer the ability to hot fill and to microwave the pack, within limitations.

Nearly all the packs listed are held as stock items in transparent PP by the manufacturer. Customisation is available with colouring of the PP and with branding via In Mould Labelling (IML), which offers the highest quality of print in a permanent format. These are subject to minimum order sizes.