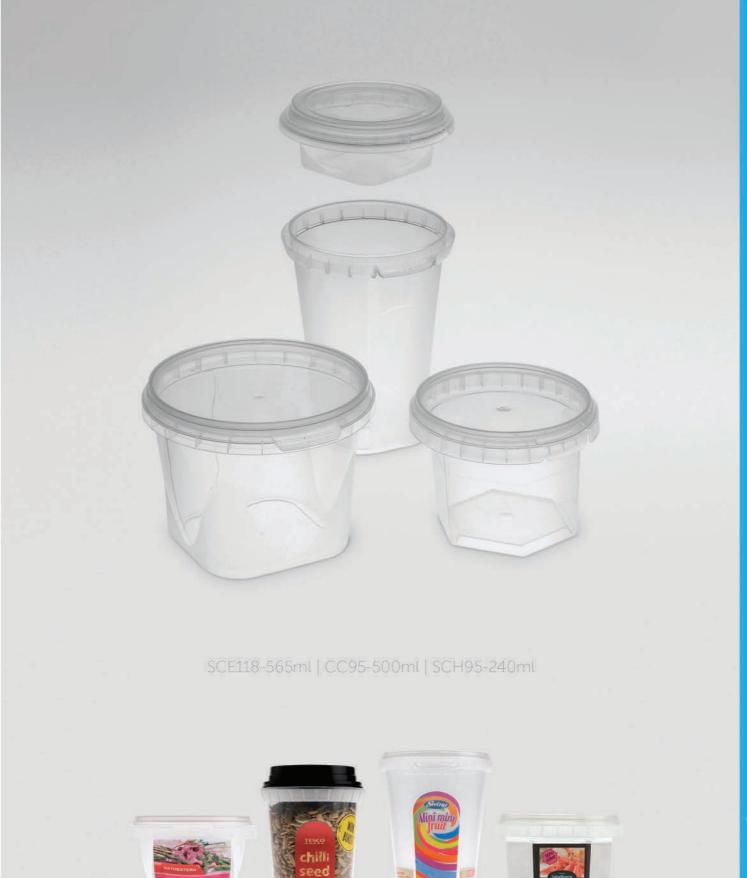

#### Sircle Elito

| Diamet | er | Item Number | Capacity     | Height  | IML | In Stock |
|--------|----|-------------|--------------|---------|-----|----------|
| 94mm   |    | SCE94-125   | 125ml        | 33mm    | •   | •        |
| 95mm   |    | SCE95-240   | 240ml        | 70mm    | •   | •        |
| Somm   |    | SC95-D      | Standard Lid |         | •   | •        |
| 118mm  |    | SCE118-565  | 565ml        | 86mm    | •   | •        |
| TIOMM  |    | SC118-D     | Stand        | ard Lid |     | •        |
| 1.16   |    | SCE146-1140 | 1140ml       | 110mm   | •   | •        |
| 146mm  |    | SC146-D     | Stand        | ard Lid |     |          |

#### Round Hexagonal

| Diame |   | Item Number | Capacity     | Height | IML | In Stock |
|-------|---|-------------|--------------|--------|-----|----------|
| 05    |   | SCH95-240   | 240ml 70mm   |        |     |          |
| 95mm  | 1 | SC95-D      | Standard Lid |        | •   | •        |
| 110   |   | SCH118-370  | 370ml        | 70mm   | •:  |          |
| 118mm |   | SC118-D     | Standard Lid |        | •   | •        |

#### "CittyCup"

| Diamet |      | Item Number | Capacity     | Height   | IML   | In Stock |  |
|--------|------|-------------|--------------|----------|-------|----------|--|
|        | 86mm | CC86-250    | 250ml 80mm   |          | •     |          |  |
| 0.0    |      | -           | CC86-330     | 330ml    | 106mm | •        |  |
| 86mm   |      | CC86-D      | Standard Lid |          | •     | •        |  |
|        |      | CC86-THD    | Top I        | Hat Lid  | •     |          |  |
| 0.5    |      | CC95-500    | 500ml        | 130mm    | •     | •        |  |
| 95mm   | 95mm | SC95-D      | Stand        | lard Lid | •:    | •        |  |