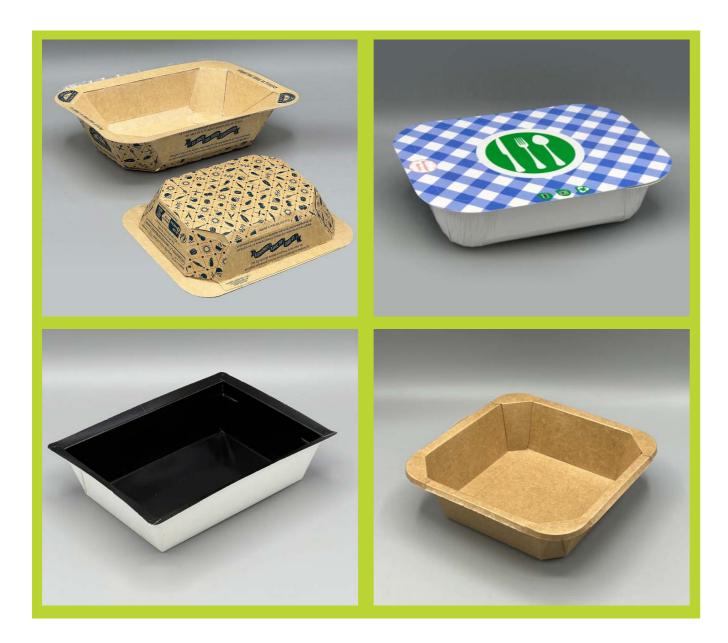

#### **Tamper Evident**

Injection Moulded, PP

Innavisions offer the widest range of tamper evident style packs in the UK ranging in size from 30ml to 5000ml. Round packs make up the largest section of standard items, but in addition some interesting shapes are offered under a standard round lid. Adding to the options available are square, rectangular and oval ranges, some of which are unique in the market place.

Tamper evident style packs offer some great benefits to both the food packer and to the end consumer. They are easy and simple to close, either by machine or by hand, and have the ability to be re-closed by the consumer. The closure is liquid tight whilst the tamper evident rim protects the lid from being accidentally removed during transit. The PP material does offer the ability to hot fill and to microwave the pack, within limitations.

Nearly all the packs listed are held as stock items in transparent PP by the manufacturer. Customisation is available with colouring of the PP and with branding via In Mould Labelling (IML), which offers the highest quality of print in a permanent format. These are subject to minimum order sizes.

All packs are produced with fully direct food contact approved grades of PP in manufacturing facilities fully accredited to grade A level BRC/IOP.