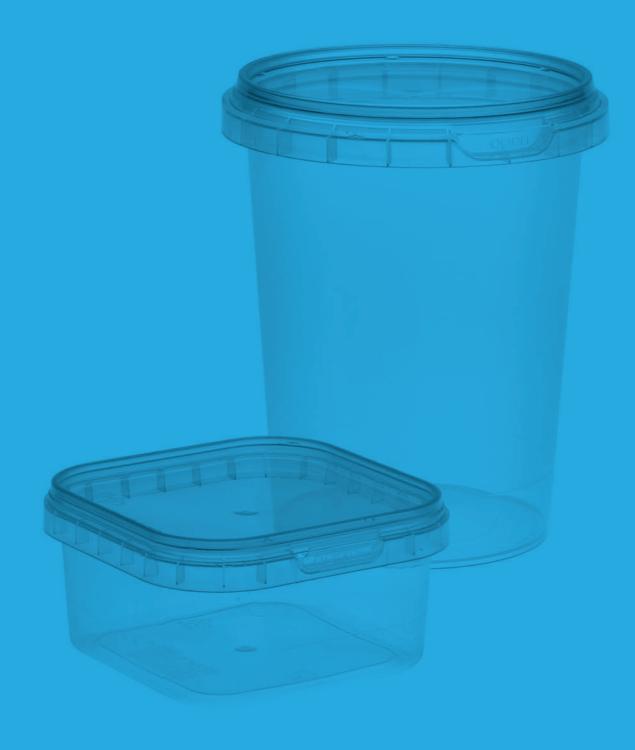

#### **Tamper Evident**

Injection Moulded, PP

Innavisions offer the widest range of tamper evident style packs in the UK ranging in size from 30ml to 5000ml. Round packs make up the largest section of standard items, but in addition some interesting shapes are offered under a standard round lid. Adding to the options available are square, rectangular and oval ranges, some of which are unique in the market place.

Tamper evident style packs offer some great benefits to both the food packer and to the end consumer. They are easy and simple to close, either by machine or by hand, and have the ability to be re-closed by the consumer. The closure is liquid tight whilst the tamper evident rim protects the lid from being accidentally removed during transit. The PP material does offer the ability to hot fill and to microwave the pack, within limitations.