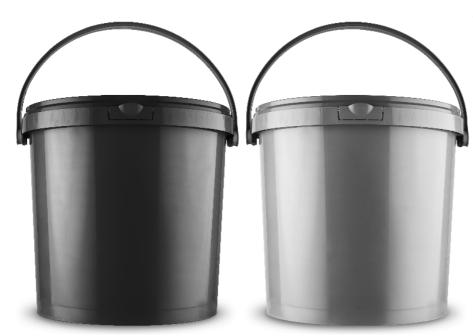

# Tamper Evident Buckets

#### Round Buckets

| Diameter | Item Number | Capacity | Height | IML | Offset | In Stock |
|----------|-------------|----------|--------|-----|--------|----------|
| 132mm    | TB120       | 1.2L     | 128mm  | •   |        | •        |
| 186mm    | 0341        | 3.4L     | 151mm  |     |        |          |
| 204mm    | 0311        | 3.1L     | 178mm  |     |        |          |
| 215mm    | 1001        | 10.7L    | 225mm  |     |        |          |
| 224mm    | TB560       | 5.6L     | 195mm  | •   |        | •        |
| 227mm    | EZ450       | 4.5L     | 155mm  |     |        |          |
| 230mm    | 0551        | 5.5L     | 198mm  |     |        |          |
| 270mm    | TB1060      | 10.6L    | 256mm  | •   |        | •        |
| 278mm    | 1111        | 11.8L    | 252mm  |     |        |          |
| 325mm    | EZ1600      | 16L      | 268mm  |     |        |          |

\*Items available in black or grey

With In Mould Labelling and Offset Print