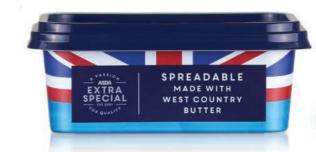

#### Rectangular for Spreads

| Dimensio      | ons | Item Number | Capacity | Height | IML        | In Stock |
|---------------|-----|-------------|----------|--------|------------|----------|
| 122x83<br>mm  |     | ET025       | 250ml    | 45mm   | •          |          |
| 142x91<br>mm  |     | ET040       | 400ml    | 55mm   | •          |          |
| 142x91<br>mm  |     | ET050       | 500ml    | 67mm   |            |          |
| 129x88<br>mm  | =   | TR601       | 600ml    | 86mm   | l <b>e</b> |          |
| 138x112<br>mm | =   | TRM060      | 600ml    | 62mm   | •          |          |