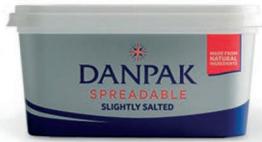

#### Rectangular for Spreads

| Dimensio      | ons | Item Number | Capacity | Height | IML        | In Stock |
|---------------|-----|-------------|----------|--------|------------|----------|
| 122x83<br>mm  |     | ET025       | 250ml    | 45mm   | •          |          |
| 142x91<br>mm  |     | ET040       | 400ml    | 55mm   | •          |          |
| 142x91<br>mm  |     | ET050       | 500ml    | 67mm   |            |          |
| 129x88<br>mm  | =   | TR601       | 600ml    | 86mm   | l <b>e</b> |          |
| 138x112<br>mm | =   | TRM060      | 600ml    | 62mm   | •          |          |